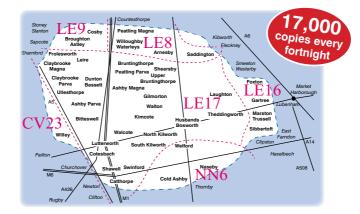

DISTRIBUTION

"We are a local business looking for local customers. The Swift Flash has been our main source of advertising since 2005 because quite simply it works"

Here are just some comments from our advertisers:-

#### Much loved and well read magazine established for 43 years

- 17,000 distribution by our own delivery team direct into homes and high traffic pick up points ie., shops, post offices, pubs, hotels, doctors surgeries, petrol stations.
- Delivered fortnightly on a Wednesday, perfect timing for effective repeat adverts and for date sensitive adverts.
- Fresh new look.
- The 'go to place' for finding tradespeople, businesses, events, jobs and so much more.
- Feature pages including Guest Page, Community Updates, Recipes and Competitions.
- View Online and Facebook.
- Free design service. If you're supplying artwork please send a high quality PDF.
- Our personal promise to maximise the best results for your adverts.
- Phone or call in to see us to discuss your advertising needs.